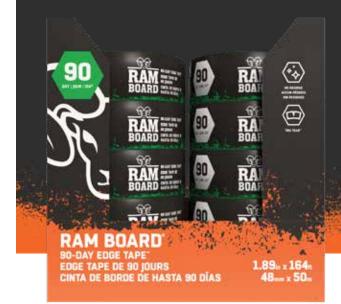

## **PRODUCT FEATURES**

- Clean removal for up to 90 days\*
- Tears straight and easy no cutting required
- Multi-purpose
- Easily repositionable
- High tensile strength for the toughest jobsite needs

**SIZE:** 1.89in x 164ft **PART #:** RB90DET2164 **QTY:** 24 Rolls / Case