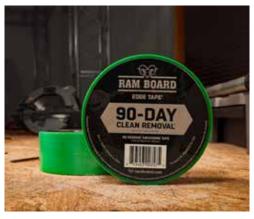

## EDGE TAPE®: 90-DAY CLEAN REMOVAL, NO RESIDUE TAPE

NO RESIDUE<sup>\*</sup> 90-DAY CLEAN REMOVAL<sup>\*</sup>

TRU-TEAR TECHNOLOGY

HIGH TENSILE STRENGTH

**SIZE:** 2" x 164'

**PART #:** RB90DET2164

QTY: 30 Rolls / Case