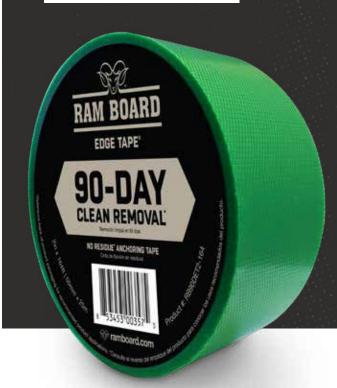

## EDGE TAPE®: 90-DAY CLEAN REMOVAL, NO RESIDUE TAPE

NO RESIDUE<sup>\*</sup> 90-DAY CLEAN REMOVAL<sup>\*</sup>

TRU-TEAR TECHNOLOGY

HIGH TENSILE STRENGTH

**SIZE:** 2" x 164'

**PART #:** RB90DET2164

QTY: 30 Rolls / Case

## **RAM BOARD 90-DAY EDGE TAPE**

Anchor down Ram Board and other material for up to 90 days\* without a trace of residue. This high-tensile tape lays flat on the first application and can be repositioned without any adhesive fallback. 90-Day Edge Tape conforms to Ram Board and different surfaces with a strong hold. Tru-Tear technology tears straight and easy without any tools needed.