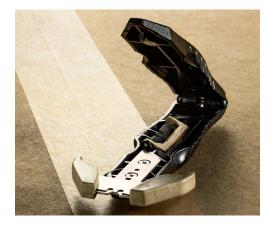

## **RAM BOARD MULTI-CUTTER®**

Cut directly on your finished surface without the risk of damage. The dual edge guard system protects both sides of the razor leaving all surfaces scratch and scuff free.