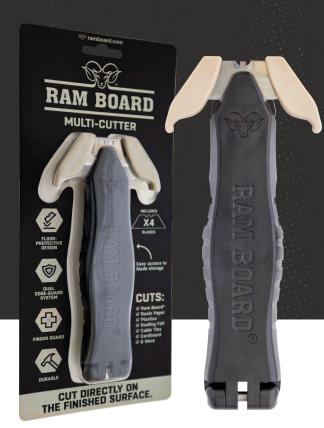

## **MULTI-CUTTER**<sup>™</sup>

## SPECIALIZED UTILITY KNIFE

- Protects flooring from damage while cutting directly on the finished surface
- Allows for quicker cuts
- Exclusive dual edge guard system<sup>™</sup>
- Ergonomic handle & grip
- Finger guards protect from accidental cuts
- Easy access to blade storage
- Each cutter comes with 4 blades

**FINGER GUARD** 

**DURABLE** 

**DUAL EDGE-**PROTECTIVE GUARD SYSTEM

**PDQ SIZE:** 8.8" X 9.125" X 11"

PART #: RBMCPDQ QTY: 12 Cutters / Box

## **RAM BOARD MULTI-CUTTER®**

Cut directly on your finished surface without the risk of damage. The dual edge guard system protects both sides of the razor leaving all surfaces scratch and scuff free.