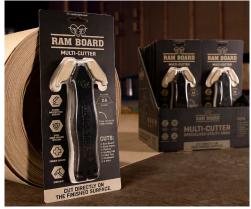

**FINGER GUARD** 

**DURABLE** 

**DUAL EDGE-**PROTECTIVE GUARD SYSTEM

**PDQ SIZE:** 8.8" X 9.125" X 11"

PART #: RBMCPDQ QTY: 12 Cutters / Box