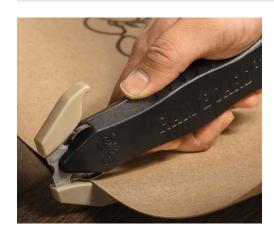

## **RAM BOARD MULTI-CUTTER®**

Cut directly on your finished surface without the risk of damage. The dual edge guard system protects both sides of the razor leaving all surfaces scratch and scuff free.