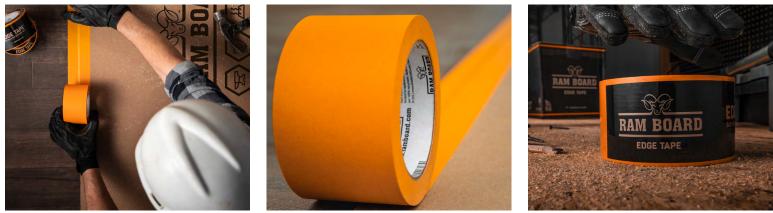

## **PRODUCT FEATURES**

- Clean Removal for up to 14 days
- Bonds tightly to Ram Board<sup>®</sup>, anchoring the product to the ground.
- 2.5" width for easy installation
- Safety orange identifies edges of flooring.

NO RESIDUE<sup>\*</sup> EASY RELEASE

SIZE: 2.5" x 180' (63.5mm x 55m) PART #: RBET 2.5-180 QTY: 16 Rolls / Box

## **EDGE TAPE**

Edge Tape<sup>™</sup> provides easy release from floors, yet it's tough enough to hold Ram Board<sup>®</sup> edges securely in place. Edge Tape is engineered to secure the edges of Ram Board directly to the floor without damaging your flooring surfaces, walls and stairs with a low tack for easy release for up to 14 days.