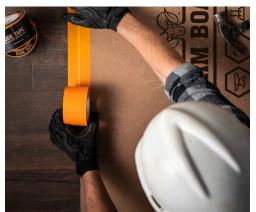

## **EDGE TAPE**

Edge Tape™ provides easy release from floors, yet it's tough enough to hold Ram Board® edges securely in place. Edge Tape is engineered to secure the edges of Ram Board directly to the floor without damaging your flooring surfaces, walls and stairs with a low tack for easy release for up to 14 days.