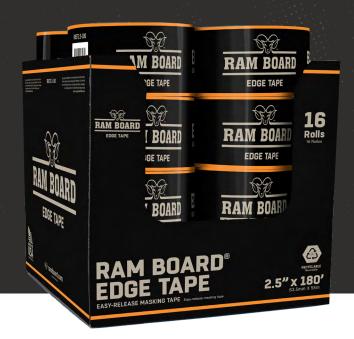

NO RESIDUE<sup>\*</sup> EASY RELEASE

**SIZE:** 2.5" x 180'

(63.5mm x 55m)

**PART #:** RBET 2.5-180

QTY: 16 Rolls / Box