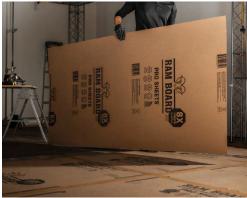

## **PRODUCT FEATURES**

**NEW PRODUCT** 

- 48" x 96" sheets
- Heavy-Duty 8X thicker than Builder's Paper\*
- Spill Guard® Technology
- Breathable
- Recyclable
- FSC Certified
- Made in the USA

HEAVY-DUTY SPILL GUARD® VAPOR-CURE® RECYCLABLE

## **RAM BOARD PRO SHEETS**

Max out your floor protection with Ram Board® Pro Sheets™. Pro Sheets™ come as lightweight, 48" x 96" pieces that are 8X thicker than standard Builder's Paper\*. Pro Sheets™ lay out flat, fast, seam together quick, and are easier to cut and customize to your jobsite size/shape than standard plywood.