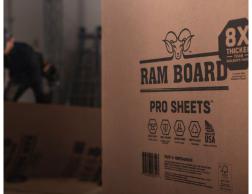

## **PRODUCT FEATURES**

**NEW PRODUCT** 

- 48" x 96" sheets
- Heavy-Duty 8X thicker than Builder's Paper\*
- Spill Guard® Technology
- Breathable
- Recyclable
- FSC Certified
- Made in the USA

HEAVY-DUTY SPILL GUARD® VAPOR-CURE® RECYCLABLE

MADE FROM 100% RECYCLED MATERIAL

**SIZE:** 48" x 96" (32 sq. ft.)

PART #:

RBPS48968X - 48" x 96" Sheets