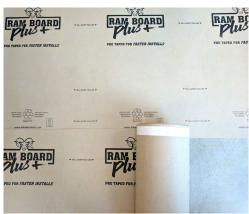

## **PRODUCT FEATURES**

- Pre-Tapes for faster install
- Exclusive Wall Guard® Feature
- Exclusive Vapor-Cure® Technology
- Flex-Fiber<sup>™</sup> Technology
- Spill Guard® Technology
- FSC® Certified
- Recycled/Recyclable
- Lays out fast
- Non-staining

**HEAVY-DUTY SPILL GUARD®** 

PRE-TAPED

**VAPOR-CURE®WALL GUARD®** 

DO NOT TAPE DIRECTLY TO FLOOR. Do not use in curing applications, such as curing concrete or flooring. The tape used on the product is not vapor permeable.