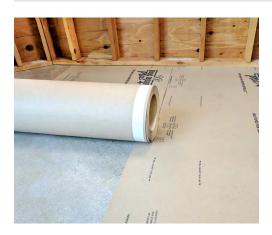

HEAVY-DUTY SPILL GUARD® PRE-TAPED VAPOR-CURE®WALL GUARD®

DO NOT TAPE DIRECTLY TO FLOOR

**SIZE:** 38" x 100'

**PART #:** RB PLUS 38-100

QTY: 16 Rolls / Pallet

## RAM BOARD PLUS

This innovative pre-taped feature will reduce your installation time up to 40% and still boasts every feature and benefit of Ram Board that you have come to know and trust.