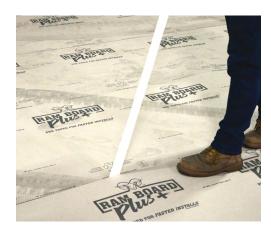

## **PRODUCT FEATURES**

- Pre-Tapes for faster install
- Exclusive Wall Guard® Feature
- Exclusive Vapor-Cure® Technology
- Flex-Fiber™ Technology
- Spill Guard® Technology
- FSC® Certified
- Recycled/Recyclable
- Lays out fast
- Non-staining

## RAM BOARD PLUS

This innovative pre-taped feature will reduce your installation time up to 40% and still boasts every feature and benefit of Ram Board that you have come to know and trust.