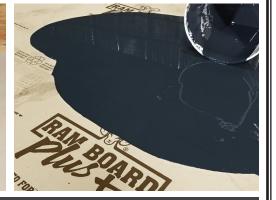

### Ram Board®

RB 38-100

Ram Board is a heavy-duty, temporary floor protection engineered for Contractors. Designed with cost and effciency in mind; it lays out fast and is re-usable. Ram Board is non-staining and utilizes Flex-Fiber® technology allowing for the proper curing of new floors on jobsites. Exclusive Spill Guard® technology provides added protection against water, paint, mud, and more.