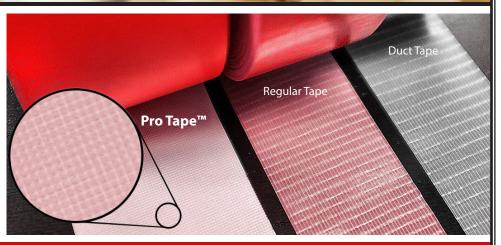

## RAM BOARD INNOVATION TAKES DUCT TAPE TO THE NEXT LEVEL

Pro Tape™ is engineered with a modified adhesive coating that utilizes our exclusive Scrim Fiber System™ designed to hold up better than anything on the jobsite.

This multi-stage coating process creates a stronger bond between layers, which also provides cleaner removal during projects.

## **Exclusive** Scrim Fiber System™

- Heavy-duty
- Superior strength
- Multi-purpose

SIZE: 2.5" X 180' (63.5mm x55m) 20 Rolls/Box RBPT 2.5-180

**DO NOT** TAPE DIRECTLY TO FLOOR

- Long-lasting durability
- Cleaner tearing
- Cleaner removal