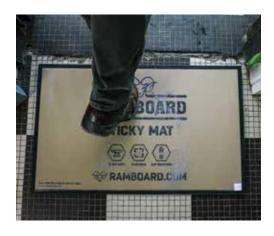

## STICKY MAT

STOPS DIRT IN ITS TRACKS

## **PRODUCT FEATURES**

- Sheets grab dirt and dust off your boots and hand carts
- Great for jobsite entry and exit
- Grippy mat
- Sticky sheets tabbed and numbered for easy removal
- Refill packs available

## STICKY MAT:

**SIZE:** 19" x 31" **PART #:** RBSM01931 **QTY:** 8

**REFILL:** 

**SIZE:** 18" x 30" **PART #:** RBSMR01830 **QTY:** 8

**DISPLAY:** 

SIZE: 19" x 31" PART #: RBSM01931DSP QTY: 8

When it comes to dirt, we have you covered. These heavy-duty mats come with 30 adhesive sheets that grab dirt and dust off your boots and carts. When a sheet gets dirty pull off the top sheet for a new, clean sheet below.