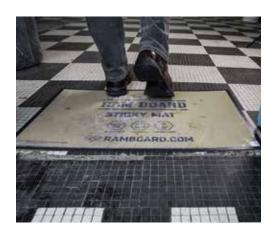

## STICKY MAT

STOPS DIRT IN ITS TRACKS

## **PRODUCT FEATURES**

- Sheets grab dirt and dust off your boots and hand carts
- Great for jobsite entry and exit
- Grippy mat
- Sticky sheets tabbed and numbered for easy removal
- Refill packs available

## STICKY MAT:

**SIZE:** 19" x 31" **PART #:** RBSM01931 **QTY:** 8

**REFILL:** 

**SIZE:** 18" x 30" **PART #:** RBSMR01830 **QTY:** 8

**DISPLAY:** 

SIZE: 19" x 31" PART #: RBSM01931DSP QTY: 8

When it comes to dirt, we have you covered. These heavy-duty mats come with 30 adhesive sheets that grab dirt and dust off your boots and carts. When a sheet gets dirty pull off the top sheet for a new, clean sheet below.