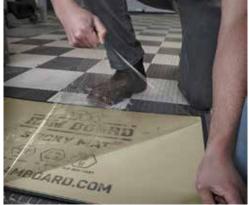

## STICKY MAT:

**SIZE:** 19" x 31" **PART #:** RBSM01931 **QTY:** 8

**REFILL:** 

**SIZE:** 18" x 30" **PART #:** RBSMR01830 **QTY:** 8

**DISPLAY:** 

SIZE: 19" x 31" PART #: RBSM01931DSP QTY: 8

When it comes to dirt, we have you covered. These heavy-duty mats come with 30 adhesive sheets that grab dirt and dust off your boots and carts. When a sheet gets dirty pull off the top sheet for a new, clean sheet below.