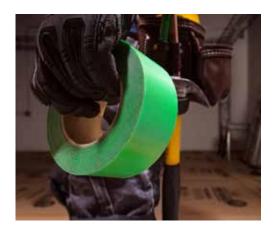

Anchor down Ram Board and other material for up to 90 days\* without a trace of residue. This high-tensile tape lays flat on the first application and can be repositioned without any adhesive fallback. 90-Day Edge Tape conforms to Ram Board and different surfaces with a strong hold. Tru-Tear technology tears straight and easy without any tools needed.