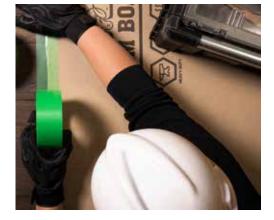

Anchor down Ram Board and other material for up to 90 days\* without a trace of residue. This high-tensile tape lays flat on the first application and can be repositioned without any adhesive fallback. 90-Day Edge Tape conforms to Ram Board and different surfaces with a strong hold. Tru-Tear technology tears straight and easy without any tools needed.