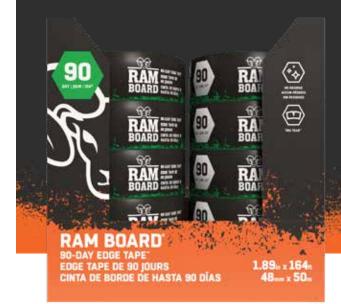

## EDGE TAPE™: 90-DAY CLEAN REMOVAL, NO RESIDUE TAPE

## **PRODUCT FEATURES**

- Clean removal for up to 90 days\*
- Tears straight and easy no cutting required
- Multi-purpose
- Easily repositionable
- High tensile strength for the toughest jobsite needs

**SIZE:** 1.89in x 164ft **PART #:** RB90DET2164 **QTY:** 24 Rolls / Case